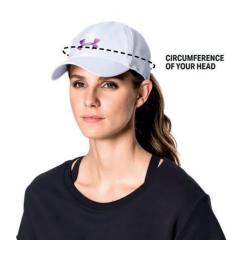

### **HEADWEAR**

FITTED CAP SIZE CONVERSION

| US sizes | Head (cm) |
|----------|-----------|
| 6 %      | 53.0      |
| 6 %      | 54.0      |
| 6 %      | 54.9      |
| 7        | 55.9      |
| 7 1/2    | 56.8      |
| 7 1/4    | 57.8      |
| 7 %      | 58.7      |
| 7 ½      | 59.7      |
| 7 %      | 60.6      |
| 7 %4     | 61.6      |
| 7 %      | 62.5      |
| 8        | 63.5      |
| 8 1/8    | 64.5      |
| 8 1/4    | 65.4      |
|          |           |

#### ADJUSTABLE

|              | Head (cm)   |
|--------------|-------------|
| Men's OSFM   | 54.9 - 60.6 |
| Women's OSFM | 53.0 - 58.7 |
| Youth OSFM   | 51.1 - 56.8 |