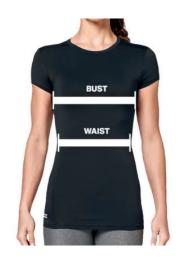

### **TOPS**

|     | Chest (cm) | Waist (cm) |
|-----|------------|------------|
| XS  | 79 - 86    | 71 - 74    |
| S   | 86 - 94    | 74 - 79    |
| M   | 94 - 104   | 79 - 86    |
| L   | 104 - 112  | 86 - 94    |
| XL  | 112 - 122  | 94 - 104   |
| XXL | 122 - 132  | 104 - 116  |
| 3XL | 132 - 142  | 116 - 127  |
| 4XL | 142 - 152  | 127 - 138  |
| 5XL | 152 - 163  | 138 - 150  |

## **BOTTOMS**

|     | US SIZE   | WAIST (cm) | HIP (cm)  |
|-----|-----------|------------|-----------|
| XXS | 00        | 62 - 65    | 84 - 87   |
| XS  | 0 - 2     | 65 - 68    | 87 - 91   |
| S   | 4 - 6     | 68 - 74    | 91 - 96   |
| М   | 8 - 10    | 74 - 79    | 96 - 101  |
| L   | 12 - 14   | 79 - 86    | 101 - 109 |
| XL  | 16        | 86 - 94    | 109 - 117 |
| XXL | 18        | 94 - 102   | 117 - 124 |
| 3XL | 20        | 102 - 109  | 124 - 132 |
| 1X  | 16W - 18W | 99 - 110   | 119 - 128 |
| 2X  | 20W - 22W | 110 - 123  | 128 - 138 |
| 3X  | 24W - 26W | 123 - 135  | 138 - 147 |