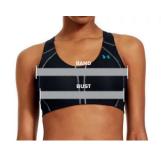

### **BRAS**

BAND SIZE: Standing straight up with an unpadded bra on, measure closely around the chest just under your arms, right above the bust. If your result is a fraction, round to the nearest whole number. (ex.  $33.7^{\circ}$  rounded to the nearest whole number, your band measurement is  $34^{\circ}$ )

BUST SIZE: While wearing an unpadded bra, loosely measure around the fullest part of your bust. Round to the nearest whole number. (ex.  $34.5^{\circ}$  rounded up to the nearest whole number, your bust size is  $35^{\circ}$ )

CUP SIZE: Subtract your final Band size from your final Bust size to find your Cup Size. (1" difference = A Cup, 2" B Cup, 3" C Cup, 4" D Cup, 5" DD Cup, 6" DDD Cup)

| Difference | Size |
|------------|------|
| 1 inches   | A    |
| 2 inches   | В    |
| 3 inches   | С    |
| 4 inches   | D    |
| 5 inches   | DD   |
| 6 inches   | DDD  |