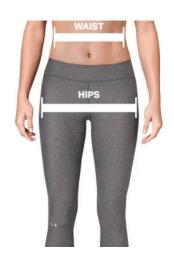

## **BOTTOMS**

|     | US SIZE   | WAIST (cm) | HIP (cm)  |
|-----|-----------|------------|-----------|
| XXS | 00        | 62 - 65    | 84 - 87   |
| XS  | 0 - 2     | 65 - 68    | 87 - 91   |
| S   | 4 - 6     | 68 - 74    | 91 - 96   |
| М   | 8 - 10    | 74 - 79    | 96 - 101  |
| L   | 12 - 14   | 79 - 86    | 101 - 109 |
| XL  | 16        | 86 - 94    | 109 - 117 |
| XXL | 18        | 94 - 102   | 117 - 124 |
| 3XL | 20        | 102 - 109  | 124 - 132 |
| 1X  | 16W - 18W | 99 - 110   | 119 - 128 |
| 2X  | 20W - 22W | 110 - 123  | 128 - 138 |
| 3X  | 24W - 26W | 123 - 135  | 138 - 147 |