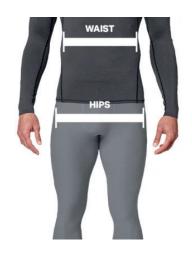

## **BOTTOMS**

|     | US Size | Waist (cm) | Hip (cm)  |
|-----|---------|------------|-----------|
| XS  | 28      | 71 - 74    | 84 - 86   |
| SM  | 30      | 74 - 79    | 86 - 91   |
| MD  | 32 - 33 | 79 - 86    | 91 - 99   |
| LG  | 34 - 36 | 86 - 94    | 99 - 107  |
| XL  | 38 - 40 | 94 - 104   | 107 - 117 |
| XXL | 42 - 44 | 104 - 116  | 117 - 127 |
| 3XL | 46 - 48 | 116 - 127  | 127 - 137 |
| 4XL | 50 - 52 | 127 - 138  | 137 - 147 |
| 5XL | 54 - 56 | 138 - 150  | 147 - 157 |

## **BOTTOMS**

|     | US SIZE   | WAIST (cm) | HIP (cm)  |
|-----|-----------|------------|-----------|
| XXS | 00        | 62 - 65    | 84 - 87   |
| XS  | 0 - 2     | 65 - 68    | 87 - 91   |
| S   | 4 - 6     | 68 - 74    | 91 - 96   |
| М   | 8 - 10    | 74 - 79    | 96 - 101  |
| L   | 12 - 14   | 79 - 86    | 101 - 109 |
| XL  | 16        | 86 - 94    | 109 - 117 |
| XXL | 18        | 94 - 102   | 117 - 124 |
| 3XL | 20        | 102 - 109  | 124 - 132 |
| 1X  | 16W - 18W | 99 - 110   | 119 - 128 |
| 2X  | 20W - 22W | 110 - 123  | 128 - 138 |
| 3X  | 24W - 26W | 123 - 135  | 138 - 147 |