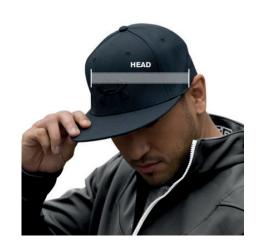

## **HEADWEAR**

| MENS         |             |
|--------------|-------------|
|              | Head (cm)   |
| S/M          | 54.0 - 57.2 |
| M/L          | 55.9 - 59.1 |
| L/XL         | 57.8 - 61   |
| XL/XXL       | 59.7 - 63.5 |
| YOUTH        |             |
| YSM/YMD      | 51.1 - 54.0 |
| YMD/YLG      | 53.0 - 55.9 |
| ADJUSTABLE   |             |
|              | Head (cm)   |
| Men's OSFM   | 54.9 - 60.6 |
| Women's OSFM | 53.0 - 58.7 |
| Youth OSFM   | 51.1 - 56.8 |

| US sizes | Head (cm) |
|----------|-----------|
| 6 %      | 53.0      |
| 6 %      | 54.0      |
| 6 %      | 54.9      |
| 7        | 55.9      |
| 7 1/2    | 56.8      |
| 7 1/4    | 57.8      |
| 7 %      | 58.7      |
| 7 ½      | 59.7      |
| 7 %      | 60.6      |
| 7 %4     | 61.6      |
| 7 %      | 62.5      |
| 8        | 63.5      |
| 8 1/8    | 64.5      |
| 8 1/4    | 65.4      |
|          |           |

### **HEADWEAR**

FITTED CAP SIZE CONVERSION

| US sizes | Head (cm) |
|----------|-----------|
| 6 %      | 53.0      |
| 6 %      | 54.0      |
| 6 %      | 54.9      |
| 7        | 55.9      |
| 7 1/2    | 56.8      |
| 7 1/4    | 57.8      |
| 7 %      | 58.7      |
| 7 ½      | 59.7      |
| 7 %      | 60.6      |
| 7 %4     | 61.6      |
| 7 %      | 62.5      |
| 8        | 63.5      |
| 8 1/8    | 64.5      |
| 8 1/4    | 65.4      |
|          |           |

## **HEADWEAR**

| FITTED CAP SIZE CONVERSION |           |  |  |  |
|----------------------------|-----------|--|--|--|
| US sizes                   | Head (cm) |  |  |  |
| 6 %                        | 53.0      |  |  |  |
| 6 3/4                      | 54.0      |  |  |  |
| 6 %                        | 54.9      |  |  |  |
| 7                          | 55.9      |  |  |  |
| 7 1/8                      | 56.8      |  |  |  |
| 7 1/4                      | 57.8      |  |  |  |
| 7 %                        | 58.7      |  |  |  |
| 7 ½                        | 59.7      |  |  |  |
| 7 %                        | 60.6      |  |  |  |
| 7 %4                       | 61.6      |  |  |  |
| 7 %                        | 62.5      |  |  |  |
| 8                          | 63.5      |  |  |  |
| 8 1/8                      | 64.5      |  |  |  |
| 8 1/4                      | 65.4      |  |  |  |
|                            |           |  |  |  |