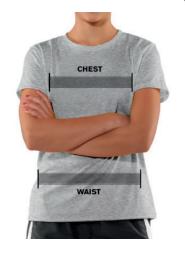

## **TOPS**

|     | Chest (cm) | Waist (cm) |
|-----|------------|------------|
| xs  | 79 - 86    | 71 - 74    |
| S   | 86 - 94    | 74 - 79    |
| М   | 94 - 104   | 79 - 86    |
| L   | 104 - 112  | 86 - 94    |
| XL  | 112 - 122  | 94 - 104   |
| XXL | 122 - 132  | 104 - 116  |
| 3XL | 132 - 142  | 116 - 127  |
| 4XL | 142 - 152  | 127 - 138  |
| 5XL | 152 - 163  | 138 - 150  |

### **TOPS**

|     | Chest (cm) | Waist (cm) |
|-----|------------|------------|
| XS  | 79 - 86    | 71 - 74    |
| S   | 86 - 94    | 74 - 79    |
| M   | 94 - 104   | 79 - 86    |
| L   | 104 - 112  | 86 - 94    |
| XL  | 112 - 122  | 94 - 104   |
| XXL | 122 - 132  | 104 - 116  |
| 3XL | 132 - 142  | 116 - 127  |
| 4XL | 142 - 152  | 127 - 138  |
| 5XL | 152 - 163  | 138 - 150  |