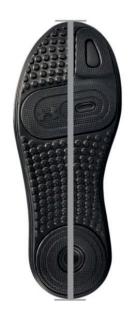

## **FOOTWEAR**

| СМ   | Euro | UK   | US Men |
|------|------|------|--------|
| 25   | 40   | 6    | 7      |
| 25.5 | 40.5 | 6.5  | 7.5    |
| 26   | 41   | 7    | 8      |
| 26.5 | 42   | 7.5  | 8.5    |
| 27   | 42.5 | 8    | 9      |
| 27.5 | 43   | 8.5  | 9.5    |
| 28   | 44   | 9    | 10     |
| 28.5 | 44.5 | 9.5  | 10.5   |
| 29   | 45   | 10   | 11     |
| 29.5 | 45.5 | 10.5 | 11.5   |
| 30   | 46   | 11   | 12     |
| 30.5 | 47   | 11.5 | 12.5   |
| 31   | 47.5 | 12   | 13     |
| 31.5 | 48   | 12.5 | 13.5   |
| 32   | 48.5 | 13   | 14     |
| 32.5 | 49   | 13.5 | 14.5   |
| 33   | 49.5 | 14   | 15     |
| 33.5 | 50   | 14.5 | 15.5   |
| 34   | 50.5 | 15   | 16     |

TOE TO BACK OF HEEL

## **FOOTWEAR**

| CM   | Euro | UK  | US Women |
|------|------|-----|----------|
| 22   | 35.5 | 2.5 | 5        |
| 22.5 | 36   | 3   | 5.5      |
| 23   | 36.5 | 3.5 | 6        |
| 23.5 | 37.5 | 4   | 6.5      |
| 24   | 38   | 4.5 | 7        |
| 24.5 | 38.5 | 5   | 7.5      |
| 25   | 39   | 5.5 | 8        |
| 25.5 | 40   | 6   | 8.5      |
| 26   | 40.5 | 6.5 | 9        |
| 26.5 | 41   | 7   | 9.5      |
| 27   | 42   | 7.5 | 10       |
| 27.5 | 42.5 | 8   | 10.5     |
| 28   | 43   | 8.5 | 11       |
| 28.5 | 44   | 9   | 11.5     |
| 29   | 44.5 | 9.5 | 12       |