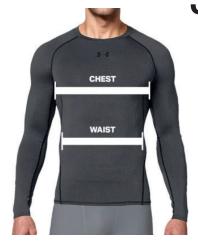

## **TOPS**

|     | Chest (cm) | Waist (cm) |
|-----|------------|------------|
| xs  | 79 - 86    | 71 - 74    |
| S   | 86 - 94    | 74 - 79    |
| М   | 94 - 104   | 79 - 86    |
| L   | 104 - 112  | 86 - 94    |
| XL  | 112 - 122  | 94 - 104   |
| XXL | 122 - 132  | 104 - 116  |
| 3XL | 132 - 142  | 116 - 127  |
| 4XL | 142 - 152  | 127 - 138  |
| 5XL | 152 - 163  | 138 - 150  |

### **TOPS**

|     | Chest (cm) | Waist (cm) |
|-----|------------|------------|
| XS  | 79 - 86    | 71 - 74    |
| S   | 86 - 94    | 74 - 79    |
| M   | 94 - 104   | 79 - 86    |
| L   | 104 - 112  | 86 - 94    |
| XL  | 112 - 122  | 94 - 104   |
| XXL | 122 - 132  | 104 - 116  |
| 3XL | 132 - 142  | 116 - 127  |
| 4XL | 142 - 152  | 127 - 138  |
| 5XL | 152 - 163  | 138 - 150  |