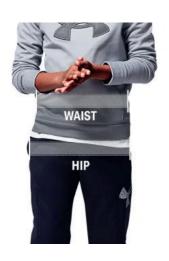

## **BOTTOMS**

|     | US Size | Waist (cm) | Hip (cm)  |
|-----|---------|------------|-----------|
| XS  | 28      | 71 - 74    | 84 - 86   |
| SM  | 30      | 74 - 79    | 86 - 91   |
| MD  | 32 - 33 | 79 - 86    | 91 - 99   |
| LG  | 34 - 36 | 86 - 94    | 99 - 107  |
| XL  | 38 - 40 | 94 - 104   | 107 - 117 |
| XXL | 42 - 44 | 104 - 116  | 117 - 127 |
| 3XL | 46 - 48 | 116 - 127  | 127 - 137 |
| 4XL | 50 - 52 | 127 - 138  | 137 - 147 |
| 5XL | 54 - 56 | 138 - 150  | 147 - 157 |

## **BOTTOMS**

|     | US SIZE   | WAIST (cm) | HIP (cm)  |
|-----|-----------|------------|-----------|
| XXS | 00        | 62 - 65    | 84 - 87   |
| XS  | 0 - 2     | 65 - 68    | 87 - 91   |
| S   | 4 - 6     | 68 - 74    | 91 - 96   |
| М   | 8 - 10    | 74 - 79    | 96 - 101  |
| L   | 12 - 14   | 79 - 86    | 101 - 109 |
| XL  | 16        | 86 - 94    | 109 - 117 |
| XXL | 18        | 94 - 102   | 117 - 124 |
| 3XL | 20        | 102 - 109  | 124 - 132 |
| 1X  | 16W - 18W | 99 - 110   | 119 - 128 |
| 2X  | 20W - 22W | 110 - 123  | 128 - 138 |
| 3X  | 24W - 26W | 123 - 135  | 138 - 147 |